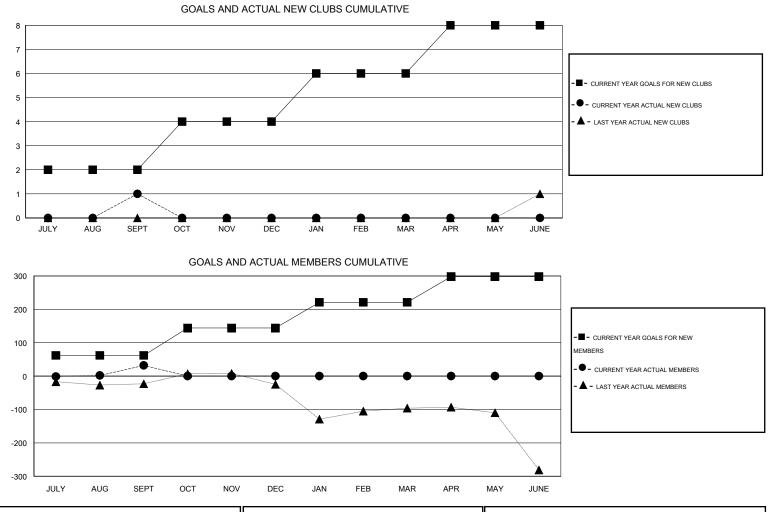

## LOCATION PHILIPPINES

GMT CA 5

|               |                  | Clubs            |                  |                  | Members               |                    |                                     |                    |                  |  |
|---------------|------------------|------------------|------------------|------------------|-----------------------|--------------------|-------------------------------------|--------------------|------------------|--|
|               | RESUL            | TS FOR 2014-2015 | i                |                  | RESULTS FOR 2014-2015 |                    |                                     |                    |                  |  |
| QUARTER       | NEW CLUB<br>GOAL | NEW CLUBS        | DROPPED<br>CLUBS | NET<br>GAIN/LOSS | QUARTER               | NEW MEMBER<br>GOAL | CHARTER AND<br>NEW MEMBERS<br>ADDED | DROPPED<br>MEMBERS | NET<br>GAIN/LOSS |  |
| JULY/AUG/SEPT | 2                | 1                | 0                | 1                | JULY/AUG/SEPT         | 62                 | 75                                  | 43                 | 32               |  |
| OCT/NOV/DEC   | 2                | 0                | 0                | 0                | OCT/NOV/DEC           | 82                 | 0                                   | 0                  | 0                |  |
| JAN/FEB/MAR   | 2                | 0                | 0                | 0                | JAN/FEB/MAR           | 77                 | 0                                   | 0                  | 0                |  |
| APR/MAY/JUNE  | 2                | 0                | 0                | 0                | APR/MAY/JUNE          | 77                 | 0                                   | 0                  | 0                |  |